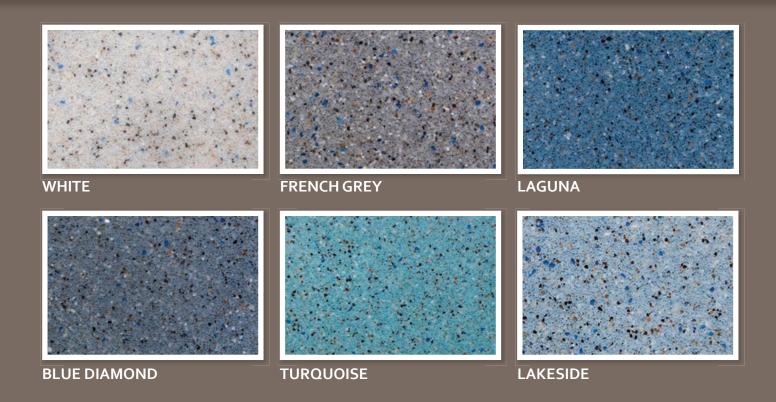

## An Eco-friendly exposed quartz solution for your pool and spa project

Advanced Quartz Series™ is a finer, smoother quartz product providing a luxurious texture experience. Six beautiful colors combined with blue quartz accents and abalone shell add visual interest to your pool water reflection.

## ADVANCED QUARTZ SERIES™ with Quartz Exposure Control

- Pump aids and high-performance add-mix pozzolan/ polymer, are included in the pre-blend
- PRE-BLENDED 80 LBS. BAG /12 BAGS PER BATCH
- 100% QUARTZ
- Enhanced with blue quartz accents and abalone
- Six color options
- Provides ability to expose on the same day as quartz install