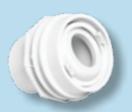

# **FITTINGS**

**Flush Mount Return Fitting** ITEM# PLA-AF-A

**Square Mount Flush Return Fitting** ITEM# PLA-AF-B

Mushroom **Return Fitting** ITEM# PLA-AF-C

**Threaded Eyeball Fitting** ITEM# PLA-AF-E

**Australian Return Fitting** ITEM# PLA-AF-F