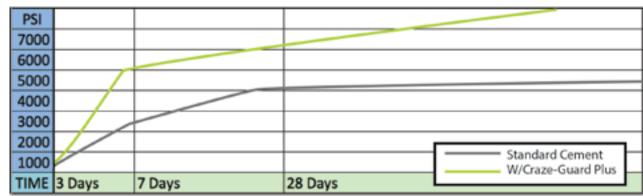

# **Craze Guard** – For Silica Finishes

# CRAZE GUAR

A combination of pozzolans and polymers designed for reducing crazing and cracking on marble, quartz and pebble finishes.

# **BENEFITS:**

- Pumps like Plaster works like Plaster
- No additional Pump Aids necessary
- Complements other Pozzolan Blended Cements
- Adds Strength and Durability to any Quartz Finish

# **PROTECTION:**

High strength is critical during the early stages of cement development known as curing. Studies have found that high early strength in cement is the key to protecting the cement against fututre attacks that can cause its deterioration.

# **PSI COMPARISON**

# ITEM# FF-ADD-CRZG22

Please visit our website for MSDS and usage information UniversalCement.com

**Packaging info:** 20 lb bags 70 bags per pallet

8