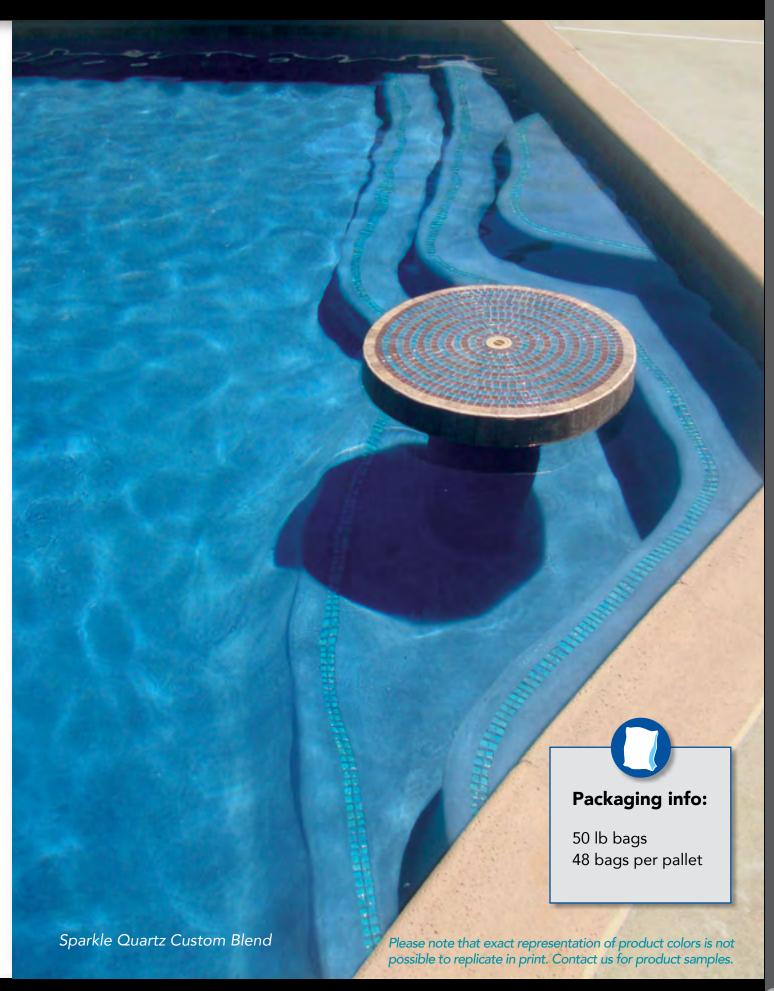

White base ITEM# FF-WHT

> White base ITEM# FF-MCROBLD

White base ITEM# FF-SPRK

**Grey base** ITEM# FF-GRY

ITEM# FF-QUAR

Packaging info for Pre-blend white base:

80 lb bags 36 bags per pallet

pebble radiance