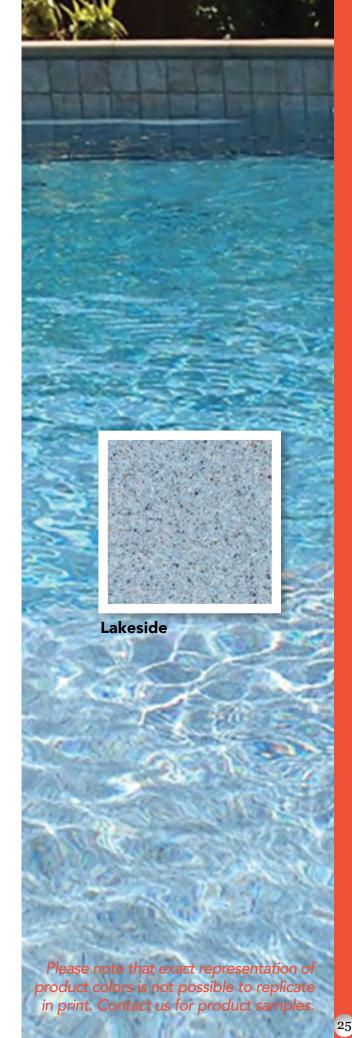

# Available in:

**Midnight Blue** ITEM# DY-PW-MIDBL Lakeside ITEM# DY-PW-LKKBL **Tropical Breeze** ITEM# DY-PW-TRPBZ **Sea Blue** ITEM# DY-PW-SEB Aqua Blue/Laguna ITEM# DY-PW-AQBL Caribbean ITEM# DY-PW-CAR **Tahoe** ITEM# DY-PW-THO Sand ITEM# DY-PW-SAN **Blue Jay** ITEM# DY-PW-BLUJ **Emerald Bay** DY-PW-EMRLD French Grey DY-PW-FRCHGRY **Irish Mist** DY-PW-IRSMST Jade DY-PW-JADE Mauve DY-PW-MAV **Sunset Red** DY-PW-SUNRED **Tanzanite** DY-PW-TZT

# WHITE BASE ITEM# FF-RADFUS

**Blue Frost** (Lakeside)

The newest innovation in interior pool finishes, this modern blend uses the smallest sized micro Pebble in today's market. The ultra silky smoothness and ambiance of dancing abalone shell, in your choice with five vibrant colors makes this your next interior pool finish.