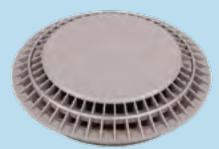

# **DRAINS** All drain covers are VGB compliant

SuperFlow 360 Pebble Top Drain ITEM# PLA-MD-S360

**Blue Square Eclipse Drain** ITEM# PLA-MD-ECL

**VGB Round Pebble top Drain Cover** 8" ITEM# PLA-MD-WW-LGT-PT-8 10" ITEM# PLA-MD-WW-LGT-PT-10