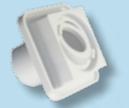

# **FITTINGS**

**Flush Mount Return Fitting** ITEM# PLA-AF-A

**Square Mount Flush Return Fitting** ITEM# PLA-AF-B

Mushroom **Return Fitting** ITEM# PLA-AF-C

**Threaded Eyeball Fitting** ITEM# PLA-AF-E

**Australian Return Fitting** ITEM# PLA-AF-F

**Threaded Wall (1.5 "/2")** 

**Fitting** 

ITEM# PLA-AF-D

**Rope Anchor Fitting** ITEM# PLA-RA

Bone

Tan

ITEM# PLA-WS-WHT

Black