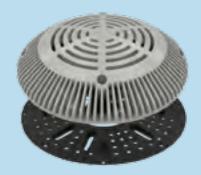

# **DRAINS** All drain covers are VGB compliant

SuperFlow 360 Pebble Top Drain ITEM# PLA-MD-S360

**Blue Square Eclipse Drain** ITEM# PLA-MD-ECL

**VGB Round Pebble top Drain Cover** 8" ITEM# PLA-MD-WW-LGT-PT-8 10" ITEM# PLA-MD-WW-LGT-PT-10

**VGB Anti Entrapment Drain Cover(8"/10")** 8" ITEM# PLA-MD-WW-LGT-8 10" ITEM# PLA-MD-WW-LGT-10

**Retrofit Drain Cover (8"/10")** ITEM# PLA-MD-RTFT