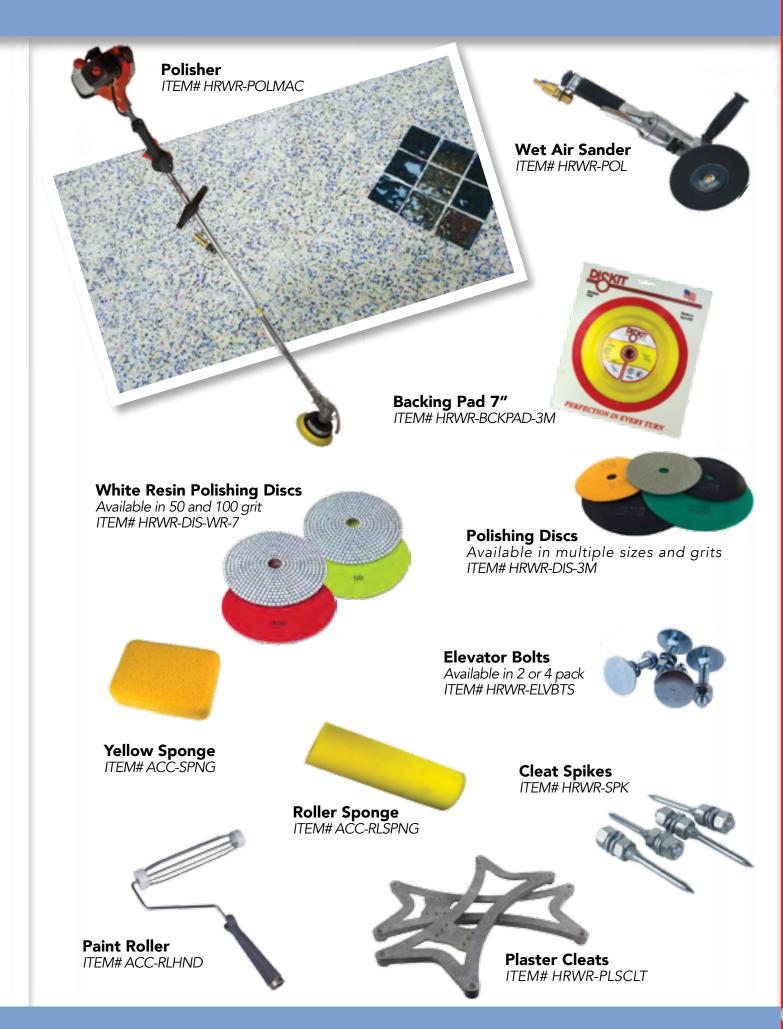

# **TOOLS & ACCESSORIES**

FOB Glendale AZ only

# Pump Parts \_\_\_\_\_

**Reversible Seat** ITEM# HRWR-RVST

Male Adapter ITEM# HRWR-MCAM

Camlock 1.5", 2", 3" ITEM# HRWR-CMLOC

**Thumb Screw** ITEM# HRWR-ARSTM

Steel Balls (set of two)
ITEM# HRWR-STLBL

**Piston Cup** ITEM# HRWR-PIS-CLR

Leathers ITEM# ACC-LTHR

**Hopper Gasket 3/4 inch** *ITEM# HRWR-HPGSK-3/4*Hopper Gasket 1/2 inch *ITEM# HRWR-HPGSK-1/2* 

"O" Ring - Fat ITEM# HRWR-ORNG

Felt ITEM# ACC-FELT

**Orifices ITEM# HRWR-OFS** 

**Rubber Gun Cap** ITEM# HRWR-RCP

**Rubber Gloves** 

ITEM# ACC-GLOVES-A