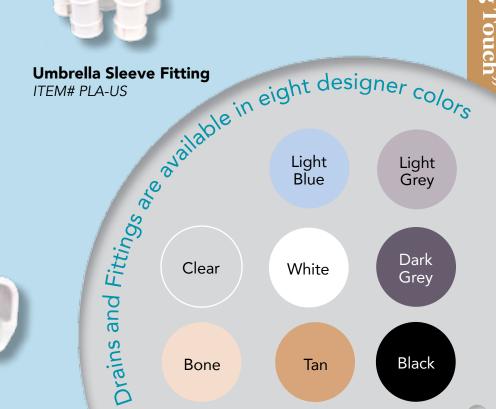

# **DRAINS** All drain covers are VGB compliant

SuperFlow 360 Pebble Top Drain ITEM# PLA-MD-S360

**Blue Square Eclipse Drain** ITEM# PLA-MD-ECL

**VGB Round Pebble top Drain Cover** 8" ITEM# PLA-MD-WW-LGT-PT-8 10" ITEM# PLA-MD-WW-LGT-PT-10

**VGB Anti Entrapment Drain Cover(8"/10")** 8" ITEM# PLA-MD-WW-LGT-8 10" ITEM# PLA-MD-WW-LGT-10

**Retrofit Drain Cover (8"/10")** ITEM# PLA-MD-RTFT

# **FITTINGS**

**Flush Mount Return Fitting** ITEM# PLA-AF-A

**Square Mount Flush Return Fitting** ITEM# PLA-AF-B

Mushroom **Return Fitting** ITEM# PLA-AF-C

**Threaded Eyeball Fitting** ITEM# PLA-AF-E

**Australian Return Fitting** ITEM# PLA-AF-F

**Threaded Wall (1.5 "/2")** 

**Fitting** 

ITEM# PLA-AF-D

**Rope Anchor Fitting** ITEM# PLA-RA

Bone

Tan

ITEM# PLA-WS-WHT

Black

<sup>\*</sup>Please note: Drain and fitting item numbers are for color shown in picture. Please specify color when ordering.