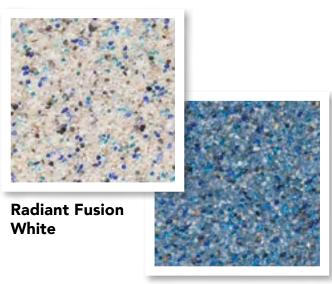

The newest, innovative, most modern blend available in today's market. We use the smallest-sized micro pebble enhanced with 25% radiant brilliance of iridescent, multi-hued, gem-like glass crystals of Pebble Radiance and abalone shell. Vibrant water hues and ultra smooth finish completes the look and feel of this new interior pool finish.

# WHITE BASE ITEM# FF-RADFUS

**Blue Frost** (Lakeside)

The newest innovation in interior pool finishes, this modern blend uses the smallest sized micro Pebble in today's market. The ultra silky smoothness and ambiance of dancing abalone shell, in your choice with five vibrant colors makes this your next interior pool finish.