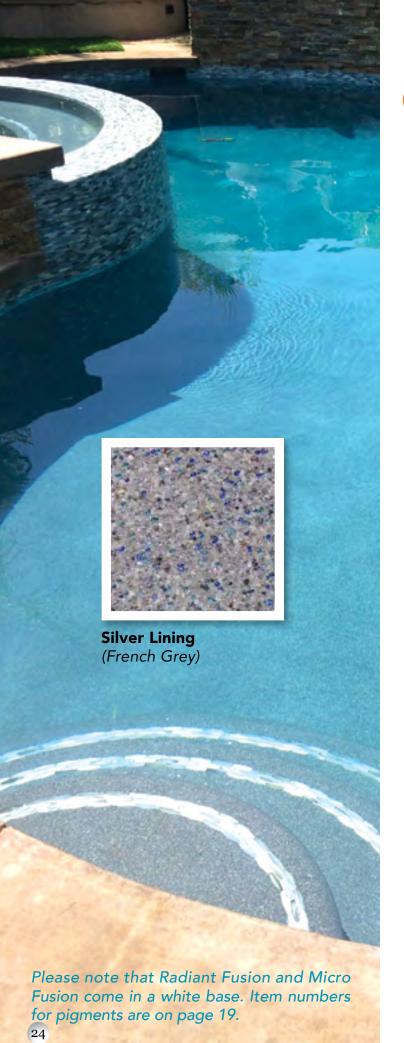

White base ITEM# FF-WHT

> White base ITEM# FF-MCROBLD

White base ITEM# FF-SPRK

**Grey base** ITEM# FF-GRY

ITEM# FF-QUAR

Packaging info for Pre-blend white base:

80 lb bags 36 bags per pallet

pebble radiance