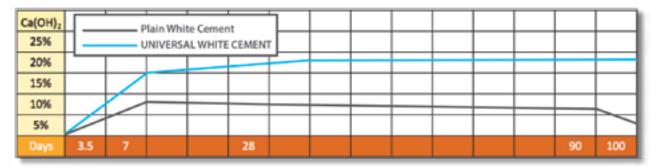

# ...A High Performance Custom Blend

Universal Blended White Cement<sup>™</sup> is a high perfomance cement that contains a Universal White Cement patented formula of natural and highly reactive pozzolans.

Pozzolans are found in geologic deposits and are an effective method used to improve the

quality of cement.

The unique

blend of pozzolans in the

Universal White Cement™ react

with the calcium hydroxide and

turn it into a fibrous cluster like

network forming a dense

cement matrix.

When cement reacts with water it undergoes two major reactions. One reaction is the formation of calcium hydroxide compounds which are porous, unstable and are easily susceptible to aggressive water and chemical attack. Calcium hydroxide can amount to as much as 25% of the cement, by volume.

The unique blend of pozzolans in the Universal White Cement™ react with the calcium hydroxide and turn it into a fibrous cluster like network forming a dense cement matrix. The improved water tightness reduces the amount of water and chemicals that can infiltrate the cement matrix and cause its early deterioration and breakdown.

# **PREVENTION:**

Long-term durability is reached by the patented blend of possolans that transform the weak clacium hydroxide, normal in cement into a denser cement matrix. Reducing the amount of calcium hydroxide is the answer to a stronger and longer lasting cement.

# **CALCIUM HYDROXIDE CONTENT**