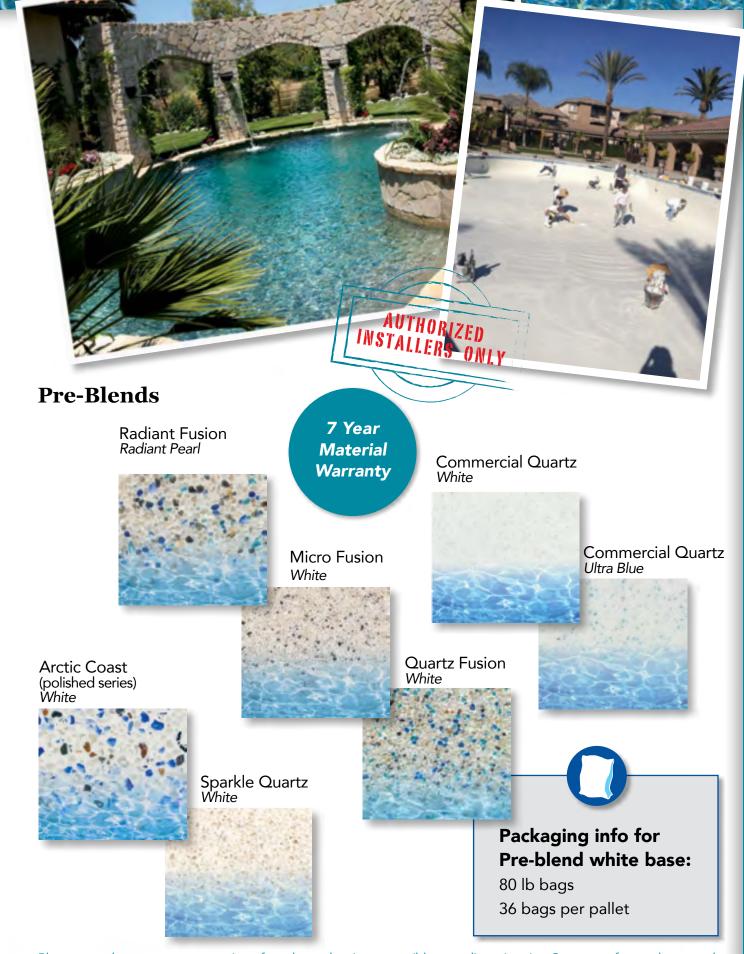

White base ITEM# FF-WHT

> White base ITEM# FF-MCROBLD

White base ITEM# FF-SPRK

**Grey base** ITEM# FF-GRY

ITEM# FF-QUAR

Packaging info for Pre-blend white base:

80 lb bags 36 bags per pallet

pebble radiance

Packaging info for Job Site mix:

Follow Barch formula

For all product information, including color options and project gallery, please visit www.FinestFinishPools.com. Please note that exact representation of product colors is not possible to replicate. Contact us for product samples.

We offer the latest, most innovative products on the market today in a wide array of colors and textures to complement and complete any and every swimming pool design.

**Finest Finish Blend Products:** 

- Each series is white based
- Easy batch formulas by request
- Mix your truckloads
- Easy warehousing
- Interchangeable pigment colors
- Product warranty 7 & 10 year

Color.

Texture.

Today.

Today.

Today.

Today.