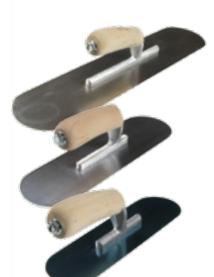

# **Trowels**

Available in multiple sizes and rivets

# CHROME DIPPED ITEM# HRWR-TRO-C

SPRING STEEL

ITEM# HRWR-TRO-SPG

**BLUE STEEL**ITEM# HRWR-TRO-BLU