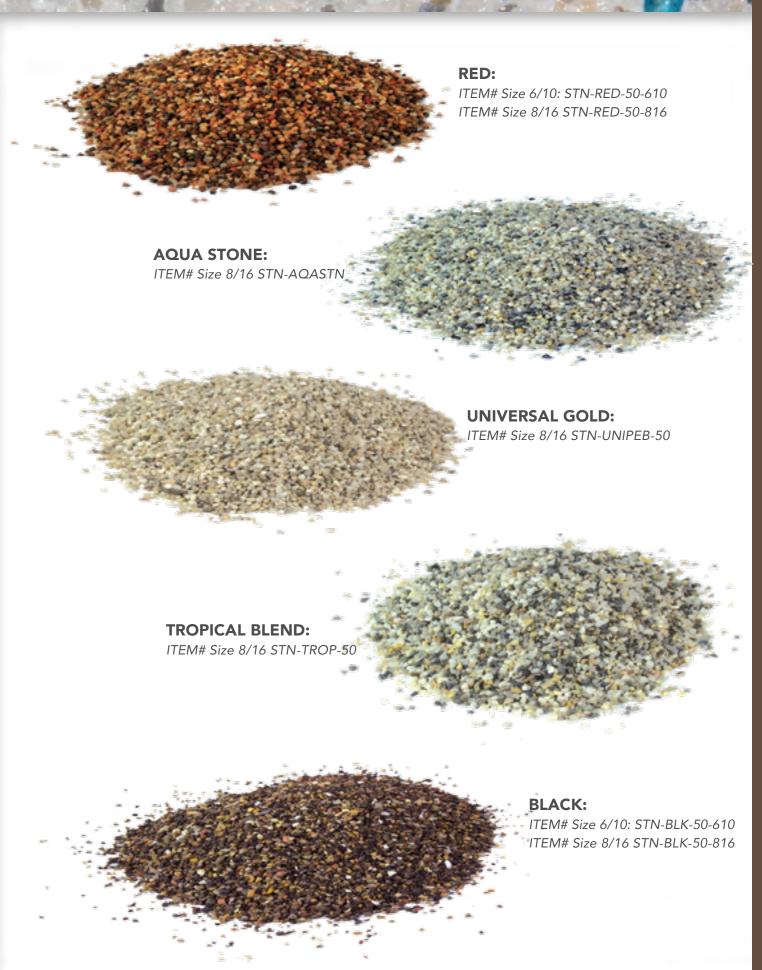

# **NATURAL PEBBLES**

Universal White Cement has a wide variety of available Natural Pebble Aggregates from sources such as beaches, rivers and mines. Due to nature's process, these stones are worn smooth to create beautiful aggregate finishes.

# **KOOLSTONE:**

ITEM# Size 6/10: STN-KL-50-610 ITEM# Size 8/16 STN-KL-50-816

# WHITE:

ITEM# Size 6/10: STN-WHT-50-610 ITEM# Size 8/16 STN-WHT-50-816

# **COASTAL WHITE MIX (Coastal):**

ITEM# Size 8/16 STN-MIX-SWTX

# **GOLD:**

ITEM# Size 6/10: STN-GLD-50-610A ITEM# Size 8/16 STN-GLD-50-816

# **Packaging info:**

50 lb bags56 bags per pallet

Call for size availability

Please note that exact representation of product colors is not possible to replicate in print. Contact us for product samples.