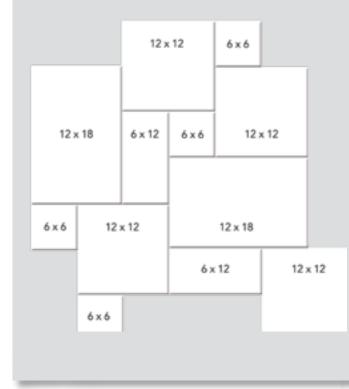

Chocolate
ITEM# TT-MX-CHO-P-6x6

**Seashore**ITEM# T-MX-OND-P--6x6

Travertine is available in various tile sizes to fit different patterns layouts, and in coping. Samples shown on this page are  $6 \times 6$  inches with corresponding item numbers.

Please contact us for more information, and ask is about setting materials. Universal Cement can supply you with all your travertine setting needs.

ROMAN PATTERN FORMULA EXAMPLE:

57% 12X12 29% 6X12 14% 6X6 2000 SQFT \* .57 = 1,140 SQFT 2000 SQFT \* .29 = 580 SQFT 2000 SQFT \* .14 = 280 SQFT