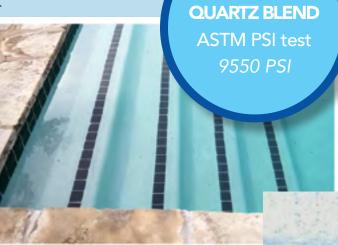

# **COMMERCIAL JOB SITE COMPONENT MIXES:**

Plaster & Pebble

Our Cement Blends are installer favorites and a perfect solution for all seasons with a blend of pozzolans for increased workability as well as durability. The pozzolans help to hold pebble, aggregate and quartz in place.

ASTM PSI test
6100 PSI

Plaster Mix - White 98% Ultra-White Marble Sand

PEBBLE MIXES

ASTM PSI test

10950 PSI